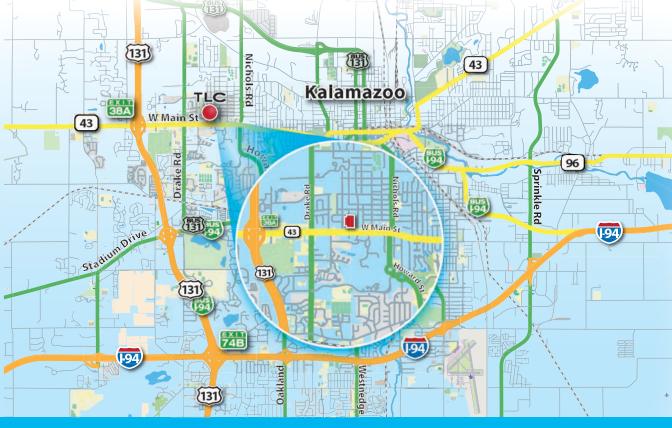

Kalamazoo 4016 W. Main St. Kalamazoo, MI 49006

**From the North:** Take US-131 South - Take exit 38A for M-43 E toward Kalamazoo - Turn right onto M-43/W Main St. Office is located on the left just before Turwill Lane.

**From the South:** Take US-131 North - Continue onto I-94BUS E/US-131 N -Continue onto US-131N - Take exit 38A for M-43 E toward Kalamazoo - Use any lane to turn right onto M-43/W Main St. Office is located on the left just before Turwill Lane.

**From the East:** Take I-94 W to exit 74B to merge onto I-94BUS E/US-131 N toward Grand Rapids - Continue onto US-131 N - Take exit 38A for M-43 E toward Kalamazoo - Use any lane to turn right onto M-43/W Main St. Office is located on the left just before Turwill Lane.

**From the West:** Follow I-94 E - Take exit 74B for US-131 N/I-94BUS toward Kalamazoo/Grand Rapids - Merge onto 1-94BUS E/US-131 N - Continue onto US-131 N - Take exit 38A for M-43 E toward Kalamazoo - Use any lane to turn right onto M-43/W Main St. Office is located on the left just before Turwill Lane.