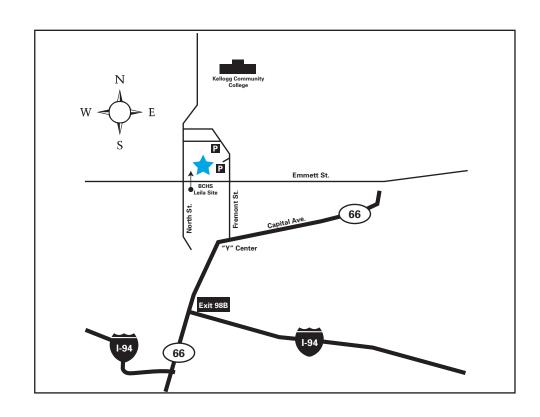

## DIRECTIONS TO OUR LOCATION

From the North: Take I-69 south to I-94 west to exit 98B (M-66 north). Stay on M-66 north to Fremont Street. Turn left on Fremont Street. TLC is on the third floor of the Battle Creek Health System Medical Office Building.

From the South: Take I-69 north to I-94 west to exit 98B (M-66 north). Stay on M-66 north to Fremont Street. Turn left on Fremont Street. TLC is on the third floor of the Battle Creek Health System Medical Office Building.

**From the East:** Take I-94 west to exit 98B (M-66 north). Stay on M-66 north to Fremont Street. Turn left on Fremont Street. TLC is on the third floor of the Battle Creek Health System Medical Office Building.

From the West: Take I-94 east to exit 98B (M-66 north). Stay on M-66 north to Fremont Street. Turn left on Fremont Street. TLC is on the third floor of the Battle Creek Health System Medical Office Building.

## **Battle Creek Office**

363 Fremont, Suite 301
Battle Creek, MI 49017
877.TLC.TIME (877.852.8463)

Located on Fremont Street in the Battle Creek Health System Medical Office Building, Suite 301.

Take a Closer Look®